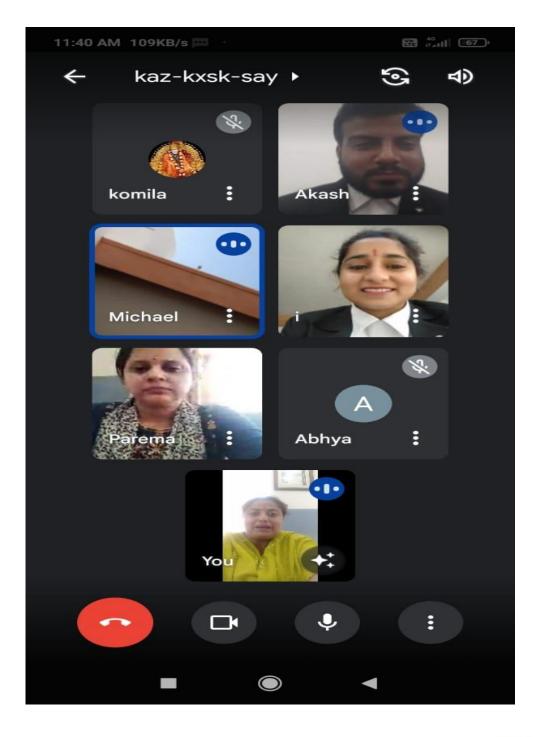

### **Dogra Law College organizes online Alumni meet on 15.01.2022**

Principal Dogra Law College

Bari Brahmana, Samba

### **Dogra Law College organizes online Alumni meet on 15.01.2022**

rincipat

Dogra Law College Bari Brahmana, Samba

Bassi Kalan, Bari Brahmana