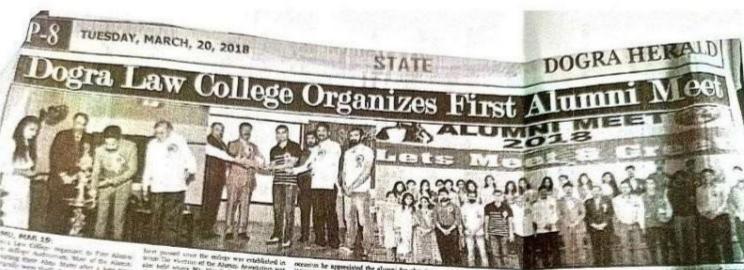

### Guest Lecture by Kirtivaan Charak of Dogra Law College on "Mooting Skills"

1. ( V Principal

Dogra Law College Bari Brahmana, Samba

A memento being presented to Hemanshu Mahajan.

STATE TIMES NEWS -BRAHMANA: BARI Dogra Educational Trust (DET) organised alumni meet to strengthen ties between former students of Dogra Law College and the students and thereby to inculcate the feelings of brotherhood amongst the students of Dogra Law College.

The trust had invited different persons belonging to different profession .... one of the invitees who was felicitated by the trust. PO Tanvir Ahmed Khatana

12

(Samba) and PO Asif Chowdhary (Kathua) were also felicitated by the trust. Hemanshu. Mahajan

stressed the need of the society in view of present scenario including law and order problems and urged upon all to maintain the rule of law for healthy atmosphere, being the need of the hour.

others Amongst V.B Mangotra (Principal Dogra Law-College), Mubharakh Hemanshu -Mahajan was -Singh Jasrotia (Retd DC Samba) and Gambheer Dev Singh Charak were also present.

#### SUNDAY, MARCH 18, 2018

ALUMNI DOGRA LAW COLLEGE BEING FELICITATED

# **Dogra Educational Trust** honours Hemanshu, two others

Excelsior Correspondent

SAMBA, Mar 17: Dogra Educational Trust organized an Alumni Meet to strengthen ties between former students of the College and the students inter se and

Prosecuting Officer Hemanshu Mahajan manship being felicitated by Dogra Educational Trust Mahajan, in Samba.

brotherhood among them.

The trust invited various persons belonging to different professions. Hemanshu Mahajan, Prosecuting Officer PTTI Vijaypur was one of the invitees who was honoured by the Secretary DET. Tanvir Ahmed

Khatana. PO Samba and Asif Chowdhary, PO Kathua were also felicitated by the Trust.

While Speaking on the occa-sion, Secretary DET, Samar Dev Singh Churak highlighted the contributory role of Hernanshu Mahajan as a Law Student

who maintained all the qualities of head and heart maintained by his father, Suril Kumar Gupta, the J&K then SSP Police

College The Administration commended the statesof

who served as a beacon light for all the law

thereby inculcate the feeling of students who would be remembered for all time to come.

Prominent amongst others present on the occasion were VP Mangotra, Mubharakh Singh Jasrotia, Kanwar Sammar Dev Singh Charak and Kanwar Ghunbeer Dev Singh Charak.