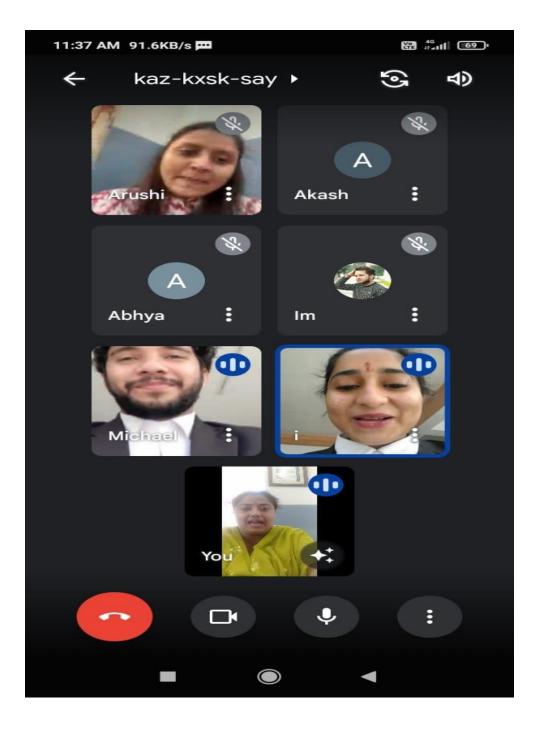

### **Dogra Law College organizes online Alumni meet on 15.01.2022**

Principal Dogra Law College

Bari Brahmana, Samba

### **Dogra Law College organizes online Alumni meet on 15.01.2022**

rincipat

Dogra Law College Bari Brahmana, Samba

Bassi Kalan, Bari Brahmana