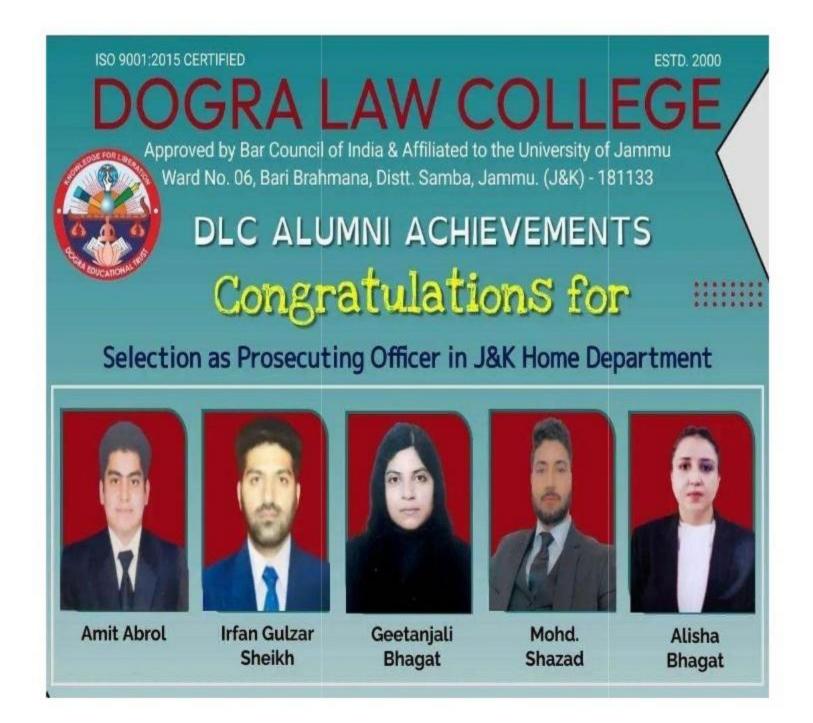

### **DOGRA LAW COLLEGE**

congratulates Vishal Singh Dogra (our alumnus of 2014 Batch) on his being selected as Reader of High Court of Jammu & Kashmir and Ladakh.

Dogra Law College Bari Brahmana, Samba