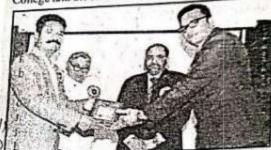

### Guest Lecture by Kirtivaan Charak of Dogra Law College on "Mooting Skills"

1. ( V Principal

Dogra Law College Bari Brahmana, Samba

A memento being presented to Hemanshu Mahajan.

STATE TIMES NEWS -BRAHMANA: BARI Dogra Educational Trust (DET) organised alumni meet to strengthen ties between former students of Dogra Law College and the students and thereby to inculcate the feelings of brotherhood amongst the students of Dogra Law College.

The trust had invited different persons belonging to different profession .... one of the invitees who was felicitated by the trust. PO Tanvir Ahmed Khatana

12

(Samba) and PO Asif Chowdhary (Kathua) were also felicitated by the trust. Hemanshu. Mahajan

stressed the need of the society in view of present scenario including law and order problems and urged upon all to maintain the rule of law for healthy atmosphere, being the need of the hour.

others Amongst V.B Mangotra (Principal Dogra Law-College), Mubharakh Hemanshu -Mahajan was -Singh Jasrotia (Retd DC Samba) and Gambheer Dev Singh Charak were also present.

#### SUNDAY, MARCH 18, 2018

ALUMNI DOGRA LAW COLLEGE BEING FELICITATED

# **Dogra Educational Trust** honours Hemanshu, two others

Excelsior Correspondent

SAMBA, Mar 17: Dogra Educational Trust organized an Alumni Meet to strengthen ties between former students of the College and the students inter se and

Prosecuting Officer Hemanshu Mahajan manship being felicitated by Dogra Educational Trust Mahajan, in Samba.

brotherhood among them.

The trust invited various persons belonging to different professions. Hemanshu Mahajan, Prosecuting Officer PTTI Vijaypur was one of the invitees who was honoured by the Secretary DET. Tanvir Ahmed

Khatana. PO Samba and Asif Chowdhary, PO Kathua were also felicitated by the Trust.

While Speaking on the occa-sion, Secretary DET, Samar Dev Singh Churak highlighted the contributory role of Hernanshu Mahajan as a Law Student